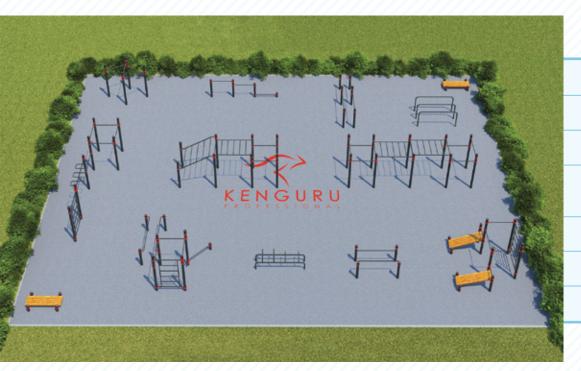

| #                                                          |                      |
|------------------------------------------------------------|----------------------|
| Dimensions:                                                | 27 m x 18 m = 486 m² |
| Weight / volume:                                           | 3160 kg / 8,5 m³     |
| Individual equipment:                                      | 18 рсs               |
| The number of individuals able to exercise simultaneously: | 76                   |
| Assembling time:                                           | 16 h                 |
| Surface cover options:                                     | sand, rubber, grass  |
| EQUIPMENT PRICE:                                           |                      |
|                                                            |                      |