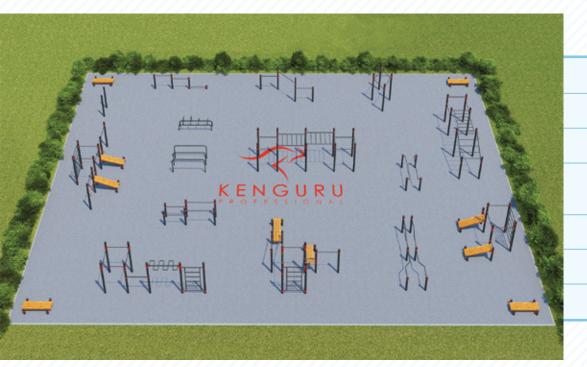

| #13                                                        |                      |
|------------------------------------------------------------|----------------------|
| Dimensions:                                                | 35 m x 23 m = 805 m² |
| Weight / volume:                                           | 4130 kg / 12 m³      |
| Individual equipment:                                      | 26 pcs               |
| The number of individuals able to exercise simultaneously: | 100                  |
| Assembling time:                                           | 20 h                 |
| Surface cover options:                                     | sand, rubber, grass  |
| EQUIPMENT PRICE:                                           |                      |