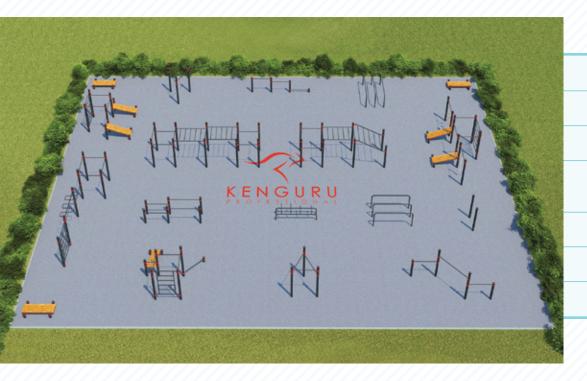

| #13                                                        |                      |
|------------------------------------------------------------|----------------------|
| Dimensions:                                                | 35 m x 23 m = 805 m² |
| Weight / volume:                                           | 4130 kg / 12 m³      |
| Individual equipment:                                      | 26 pcs               |
| The number of individuals able to exercise simultaneously: | 100                  |
| Assembling time:                                           | 20 h                 |
| Surface cover options:                                     | sand, rubber, grass  |
| EQUIPMENT PRICE:                                           |                      |