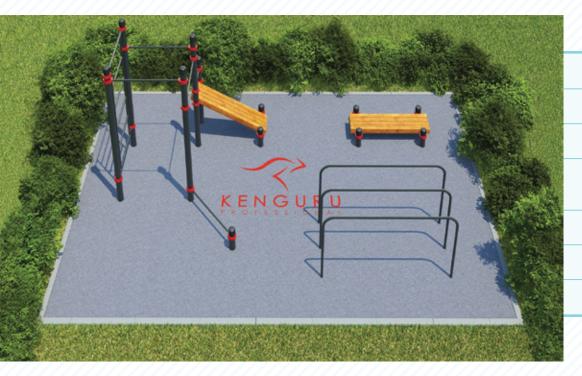

 $\cdot$  All our equipment has been designed in cooperation with professional athletes

| #                                                          |                       |
|------------------------------------------------------------|-----------------------|
| Dimensions:                                                | 7,5 m x 5 m = 37,5 m² |
| Weight / volume:                                           | 440 kg / 1,5 m³       |
| Individual equipment:                                      | 3 pcs                 |
| The number of individuals able to exercise simultaneously: | 9                     |
| Assembling time:                                           | 2 h                   |
| Surface cover options:                                     | sand, rubber, grass   |
| EQUIPMENT PRICE:                                           |                       |
|                                                            |                       |