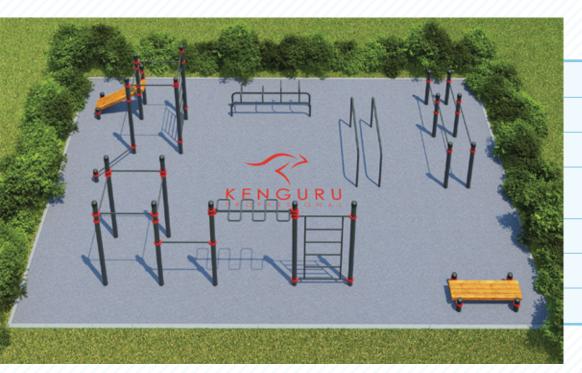

| #                                                          | 4                   |
|------------------------------------------------------------|---------------------|
| Dimensions:                                                | 12 m x 8 m = 96 m²  |
| Weight / volume:                                           | 910 kg / 2 m³       |
| Individual equipment:                                      | 6 pcs               |
| The number of individuals able to exercise simultaneously: | 20                  |
| Assembling time:                                           | 6 h                 |
| Surface cover options:                                     | sand, rubber, grass |
| EQUIPMENT PRICE:                                           |                     |
|                                                            |                     |