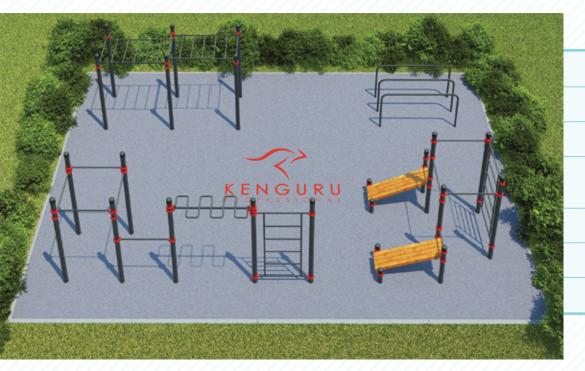

 $\cdot$  All our equipment has been designed in cooperation with professional athletes

| #                                                          |                       |
|------------------------------------------------------------|-----------------------|
| Dimensions:                                                | 7,5 m x 5 m = 37,5 m² |
| Weight / volume:                                           | 440 kg / 1,5 m³       |
| Individual equipment:                                      | 3 pcs                 |
| The number of individuals able to exercise simultaneously: | 9                     |
| Assembling time:                                           | 2 h                   |
| Surface cover options:                                     | sand, rubber, grass   |
| EQUIPMENT PRICE:                                           |                       |
|                                                            |                       |