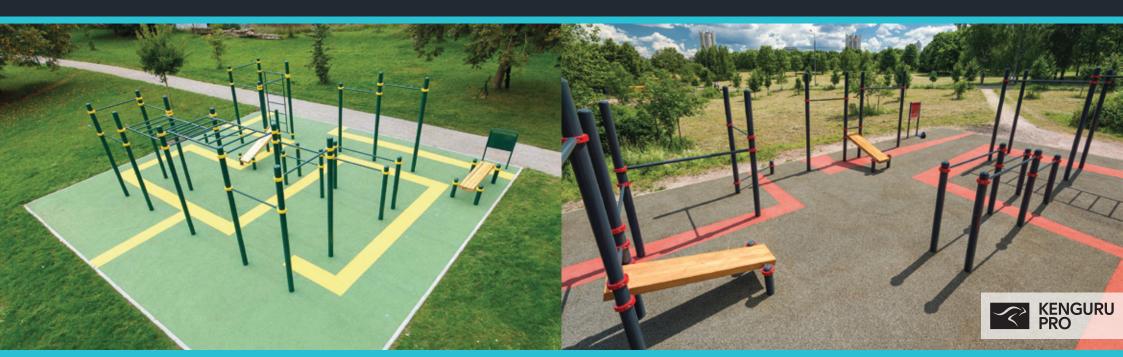

 $\cdot$  All our equipment has been designed in cooperation with professional athletes

| #                                                          |                       |
|------------------------------------------------------------|-----------------------|
| Dimensions:                                                | 7,5 m x 5 m = 37,5 m² |
| Weight / volume:                                           | 440 kg / 1,5 m³       |
| Individual equipment:                                      | 3 pcs                 |
| The number of individuals able to exercise simultaneously: | 9                     |
| Assembling time:                                           | 2 h                   |
| Surface cover options:                                     | sand, rubber, grass   |
| EQUIPMENT PRICE:                                           |                       |
|                                                            |                       |

| #2                                                         |                       |
|------------------------------------------------------------|-----------------------|
| Dimensions:                                                | 7,5 m x 5 m = 37,5 m² |
| Weight / volume:                                           | 520 kg / 1,5 m³       |
| Individual equipment:                                      | 4 pcs                 |
| The number of individuals able to exercise simultaneously: | 11                    |
| Assembling time:                                           | 4 h                   |
| Surface cover options:                                     | sand, rubber, grass   |
| EQUIPMENT PRICE:                                           |                       |
|                                                            |                       |

| #3                                                         |                                |
|------------------------------------------------------------|--------------------------------|
| Dimensions:                                                | 10 m x 7 m = 70 m <sup>2</sup> |
| Weight / volume:                                           | 670 kg / 1,8 m³                |
| Individual equipment:                                      | 5 pcs                          |
| The number of individuals able to exercise simultaneously: | 14                             |
| Assembling time:                                           | 4 h                            |
| Surface cover options:                                     | sand, rubber, grass            |
| EQUIPMENT PRICE:                                           |                                |
|                                                            |                                |

| #                                                          | 4                   |
|------------------------------------------------------------|---------------------|
| Dimensions:                                                | 12 m x 8 m = 96 m²  |
| Weight / volume:                                           | 910 kg / 2 m³       |
| Individual equipment:                                      | 6 pcs               |
| The number of individuals able to exercise simultaneously: | 20                  |
| Assembling time:                                           | 6 h                 |
| Surface cover options:                                     | sand, rubber, grass |
| EQUIPMENT PRICE:                                           |                     |
|                                                            |                     |