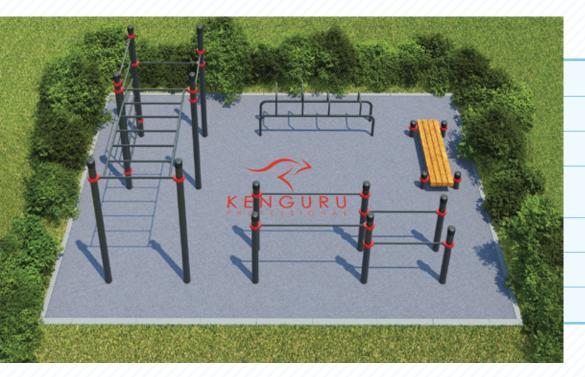

| #2                                                         |                       |
|------------------------------------------------------------|-----------------------|
| Dimensions:                                                | 7,5 m x 5 m = 37,5 m² |
| Weight / volume:                                           | 520 kg / 1,5 m³       |
| Individual equipment:                                      | 4 pcs                 |
| The number of individuals able to exercise simultaneously: | 11                    |
| Assembling time:                                           | 4 h                   |
| Surface cover options:                                     | sand, rubber, grass   |
| EQUIPMENT PRICE:                                           |                       |
|                                                            |                       |