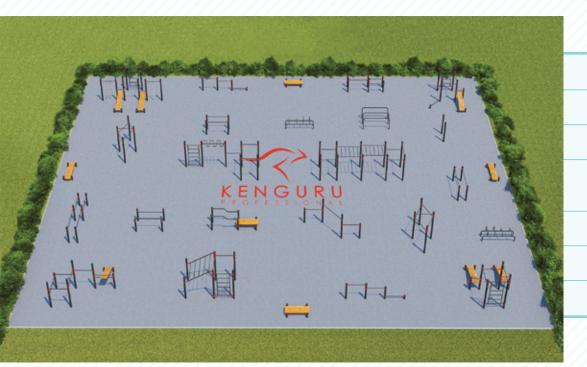

| #13                                                        |                      |
|------------------------------------------------------------|----------------------|
| Dimensions:                                                | 35 m x 23 m = 805 m² |
| Weight / volume:                                           | 4130 kg / 12 m³      |
| Individual equipment:                                      | 26 pcs               |
| The number of individuals able to exercise simultaneously: | 100                  |
| Assembling time:                                           | 20 h                 |
| Surface cover options:                                     | sand, rubber, grass  |
| EQUIPMENT PRICE:                                           |                      |