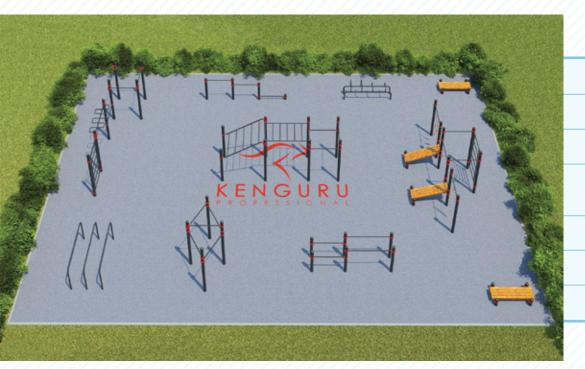

| #                                                          | 4                   |
|------------------------------------------------------------|---------------------|
| Dimensions:                                                | 12 m x 8 m = 96 m²  |
| Weight / volume:                                           | 910 kg / 2 m³       |
| Individual equipment:                                      | 6 pcs               |
| The number of individuals able to exercise simultaneously: | 20                  |
| Assembling time:                                           | 6 h                 |
| Surface cover options:                                     | sand, rubber, grass |
| EQUIPMENT PRICE:                                           |                     |
|                                                            |                     |