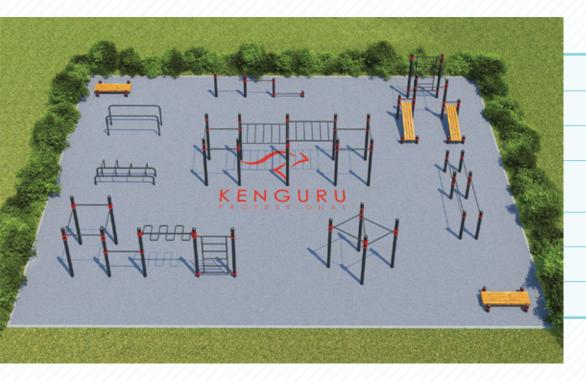

| #3                                                         |                                |
|------------------------------------------------------------|--------------------------------|
| Dimensions:                                                | 10 m x 7 m = 70 m <sup>2</sup> |
| Weight / volume:                                           | 670 kg / 1,8 m³                |
| Individual equipment:                                      | 5 pcs                          |
| The number of individuals able to exercise simultaneously: | 14                             |
| Assembling time:                                           | 4 h                            |
| Surface cover options:                                     | sand, rubber, grass            |
| EQUIPMENT PRICE:                                           |                                |
|                                                            |                                |