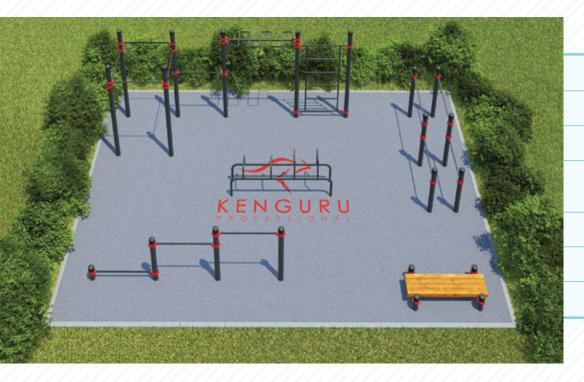

| #3                                                         |                                |
|------------------------------------------------------------|--------------------------------|
| Dimensions:                                                | 10 m x 7 m = 70 m <sup>2</sup> |
| Weight / volume:                                           | 670 kg / 1,8 m³                |
| Individual equipment:                                      | 5 pcs                          |
| The number of individuals able to exercise simultaneously: | 14                             |
| Assembling time:                                           | 4 h                            |
| Surface cover options:                                     | sand, rubber, grass            |
| EQUIPMENT PRICE:                                           |                                |
|                                                            |                                |