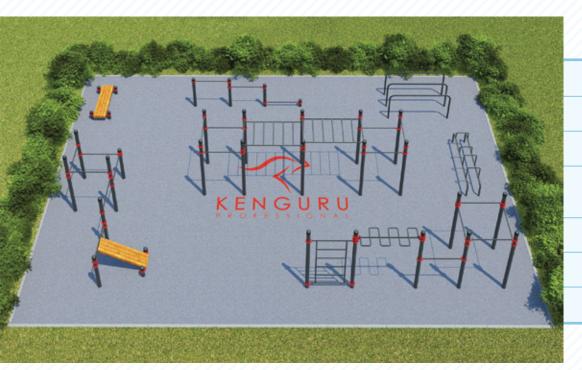

| #2                                                         |                       |
|------------------------------------------------------------|-----------------------|
| Dimensions:                                                | 7,5 m x 5 m = 37,5 m² |
| Weight / volume:                                           | 520 kg / 1,5 m³       |
| Individual equipment:                                      | 4 pcs                 |
| The number of individuals able to exercise simultaneously: | 11                    |
| Assembling time:                                           | 4 h                   |
| Surface cover options:                                     | sand, rubber, grass   |
| EQUIPMENT PRICE:                                           |                       |
|                                                            |                       |