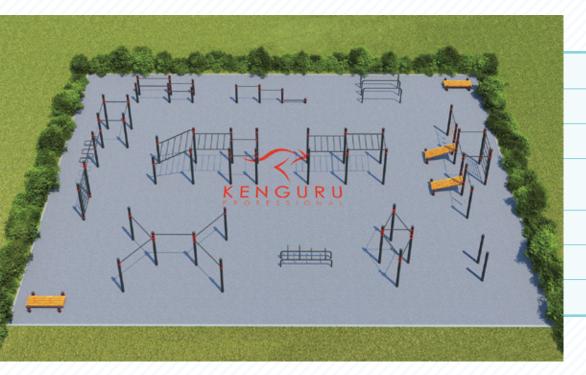

| #12                                                        |                      |
|------------------------------------------------------------|----------------------|
| Dimensions:                                                | 30 m x 20 m = 600 m² |
| Weight / volume:                                           | 3430 kg / 9 m³       |
| Individual equipment:                                      | 19 pcs               |
| The number of individuals able to exercise simultaneously: | 79                   |
| Assembling time:                                           | 18 h                 |
| Surface cover options:                                     | sand, rubber, grass  |
| EQUIPMENT PRICE:                                           |                      |
|                                                            |                      |